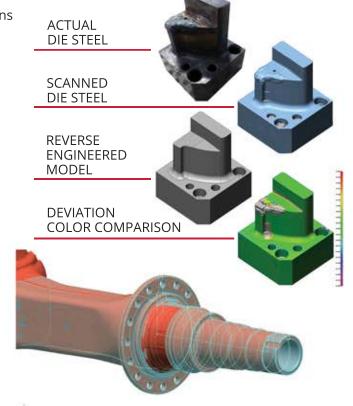

## **REVERSE ENGINEERING**

If you have an old component with no CAD, or have modified a part to work better, we can reverse engineer a turnkey CAD model for you.