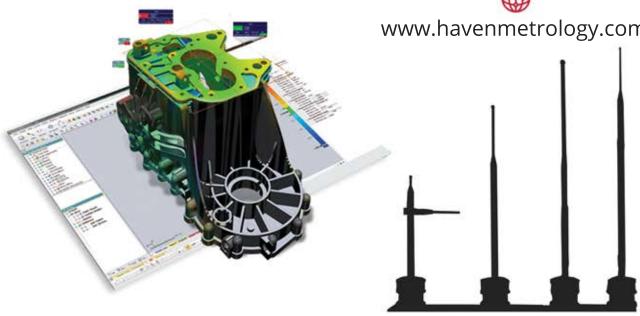

## **REVERSE ENGINEERING**

If you have an old component with no CAD, or have modified a part to work better, we can reverse engineer a turnkey CAD model for you.