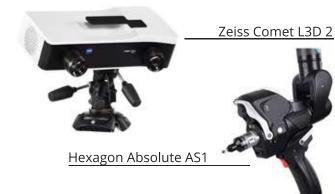

### **LED & LASER SCANNING TECHNOLOGIES**

With brands like Zeiss, Hexagon, Faro, PolyWorks, and Geomagic, we have the best tools for any 3D metrology requirement.

- Scan to Cad Comparisons
- ✓ Mold Verification
- Dimensional Analysis
- ✓ Virtual Assemblies
- ✓ Reverse Engineering
- PolyWorks & Scan Training
- ✓ On Site Alignments & Inspection
- ✓ Digital Twin of Artifacts

# CMMs SET THE BENCHMARK FOR ALL OTHER MEASURING DEVICES

 Dimesional Analysis
 GD&T Consultations
 Programming
 PC-DMIS Training
 On Site
 Programming
 Capability / R&R Studies

**VISION SERVICES** 

HEXAGON OPTIV ADVANTAGE 2D APPLICATIONS